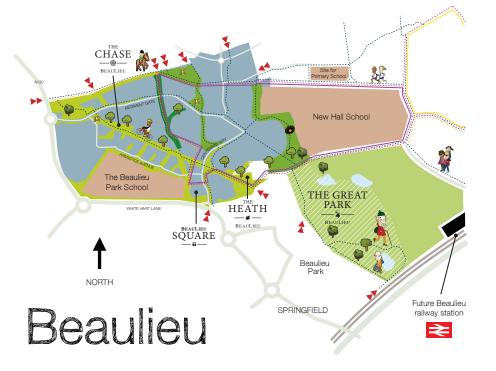

## MAP KEY

- ACCESS POINT
- ESTATE PARKLAND
- ESTATE PARKLAND (restricted access)
- RESIDENTIAL ZONES
- SCHOOL
- PLAY AREAS
- COMMUNITY GARDEN

## Green space managed by BEML\*

- Land management from 2021\*\*
- Land management from 2020
- Current land management

## PATHWAYS & ROUTES\*\*

- ··· EXISTING BRIDLEWAY
- PROPOSED CYCLE/FOOTWAY
- ..... NATURE / HERITAGE TRAIL

## **JOGGING ROUTES**

- NEW HALL LOOP 2.4m / 3.9km
- EAST BEAULIEU LOOP 2.7m / 4.4km

<sup>\*</sup> Beaulieu Estate Management Limited

<sup>\*\*</sup> Bridleways, trails and footpaths through the 2021 area will be accessible from 2020